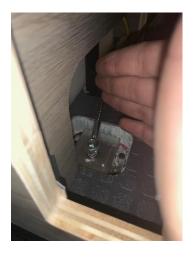

3) Remove bottom vent from galley cabinet to locate the tie down strap to the floor.

- 4) Slide fridge out of cabinet slightly to access tie down strap bolt.
- 5) Remove bolt from fridge strap and disconnect power plug on rear of fridge.