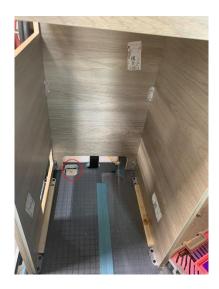

3) Remove bottom vent from galley cabinet to locate the tie down strap to the floor.

- 4) Slide fridge out of cabinet slightly to access tie down strap bolt.
- 5) Remove bolt from fridge strap and disconnect power plug on rear of fridge.

6) Remove fridge, leaving tie down strap hooked to rear of fridge.

7) Reverse steps for reinstall.

Nova Kool Mfg. ULC. 1578 Hartley Ave Coquitlam B.C. V3K 7A1 604-523-6515 (P) 604-523-6674 (F) www.novakool.com