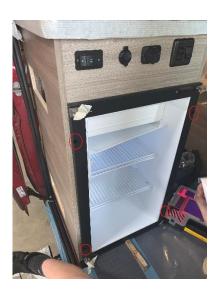

## Winnebago Safety Harness Location on a Solis Van:

- 1) Remove refrigerator door by removing the 7/16 hinge screw at the top of the door. Lift up and put door aside.
- 2) Remove plugs from face of fridge to access (4) screw points holding fridge to cabinet.

3) Remove bottom vent from galley cabinet to locate the tie down strap to the floor.

- 4) Slide fridge out of cabinet slightly to access tie down strap bolt.
- 5) Remove bolt from fridge strap and disconnect power plug on rear of fridge.

6) Remove fridge, leaving tie down strap hooked to rear of fridge.

7) Reverse steps for reinstall.

Nova Kool Mfg. ULC. 1578 Hartley Ave Coquitlam B.C. V3K 7A1 604-523-6515 (P) 604-523-6674 (F) www.novakool.com