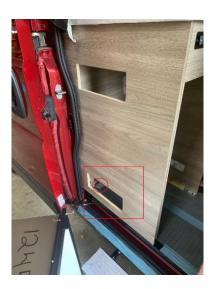

3) Remove bottom vent from galley cabinet to locate the tie down strap to the floor.

- 4) Slide fridge out of cabinet slightly to access tie down strap bolt.
- 5) Remove bolt from fridge strap and disconnect power plug on rear of fridge.