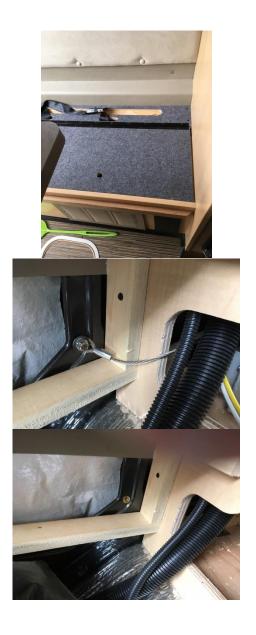

## Winnebago Safety Harness Location on a Paseo Van:

- 1) Remove doors from the refrigerator.
  - a) Undo top bolt from both doors.
  - b) Gently pull the door away and up from the refrigerator.
- 2) Remove black frame plugs (6) from around the refrigerator frame.
- 3) Unscrew all frame screws (6)
- 4) Remove covers from bench next to table (on the refrigerator side of the van).

5) Open bench and unscrew the restraining bolt.

- 6) Put a towel or a piece of cardboard on the floor in front of the refrigerator (to prevent scratching the galley floor).
- 7) Gently pull out the refrigerator from the cabinet and place it onto the van floor.
- 8) Reverse steps for installation.